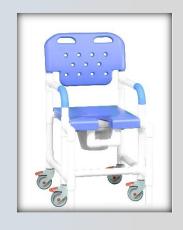

**DATASHEET: PLT817 P AT** 

Product Description: Platinum Shower Chair Commode w/Anti-tip

**Feature** 

| Technical Data    |         |  |
|-------------------|---------|--|
| Height:           | 41"     |  |
| Width:            | 21"     |  |
| Depth:            | 27"     |  |
| Weight:           | 30 lbs  |  |
| Seat Height:      | 20"     |  |
| Clearance:        | 17"     |  |
| Between the arms: | 17.25"  |  |
| Weight Capacity:  | 325 lbs |  |
| Ship Weight:      | 33 lbs  |  |
| Shipping Method:  | Parcel  |  |

| Ordering Options |  |  |
|------------------|--|--|
| PLT817 P AT B    |  |  |
| PLT817 P AT G    |  |  |

- 4" Never-Rust single wheel casters, all locking
- Open-front seat for easy bathing care
- Integrated push handles for improved mobility
- Removeable commode pail with lid
- Molded hand grips for added security and comfort
- Built with an extended anti-tip safety feature